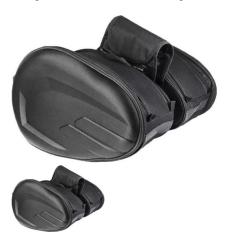

## Tail Saddlebags - Motorcycle/Scooter Tail Bags, Hard Shell, 58L Expandable, Waterproof, Black - PBC200F1

Rating: Not Rated Yet **Price** 

\$89.99

Ask a question about this product

## Description

Motorcycle/Scooter tail saddle bags (aka tail bags, side bags). Waterproof with hard shell. Large capacity extendable 58L (29L per side).

Can accommodate most helmets.

Outer shell made from PVC composite for maximum waterproofing. Scratch-resistant, wear-resistant, durable.

1 / 2

Interior nylon and Oxford 600D material.

Outer mesh bag for holding gloves, umbrella, flashlight, etc.

Surface reflective strip design makes the rider more visible at night.

Fixed buckle design, easy to install and disassemble.

Reinforced zipper with smooth pull and wear resistant design.

Includes 1 pair of saddle bags, 1 pair of waterproof covers, 1 pair of plastic spacers, 1 connecting strap.

Length: 46 cmWidth: 19 cmHeight: 30inches