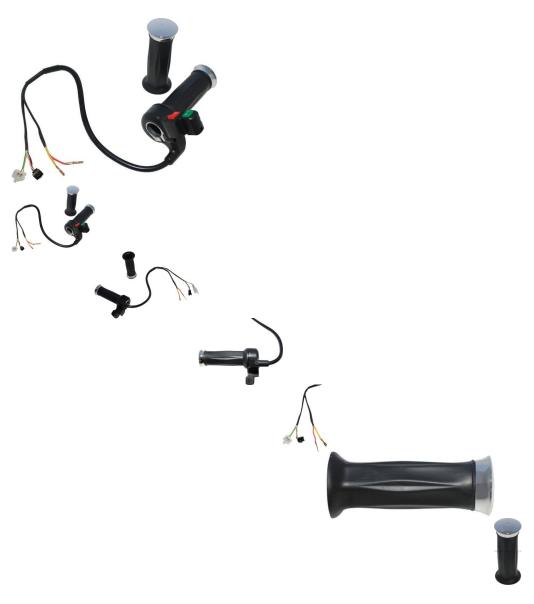

## Description

Hand throttle, twist grip throttle assembly set (left and right, 2pcs total). This throttle assembly is commonly used for electric scooters of all sizes. Most commonly (though not exclusively) used for 350W, 500W, 800W and 1000W electric scooters in the 24V, 36V, 48V, 60V, 72V, 84V and 96V ranges. Popular with companies such as TaoTao, Daymak, Luyuan and Gio (example PB710), as well as many other manufacturer and importer variations.