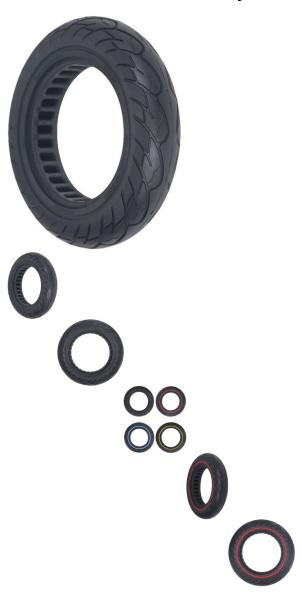

## Description

Solid tire, 10x2.125 size, line honeycomb construction. Advantages include puncture-proof operation and no-need-to-inflate maintenance. Honeycomb tire engineering provides the reliability of a solid tire while also contributing additional shock absorption and suspension characteristics during operation. Commonly used for kick scooters, hoverboards and E-mobility products. Inner diameter 14 cm (5.5 inch), outer diameter 24.1cm (9.5 inch).