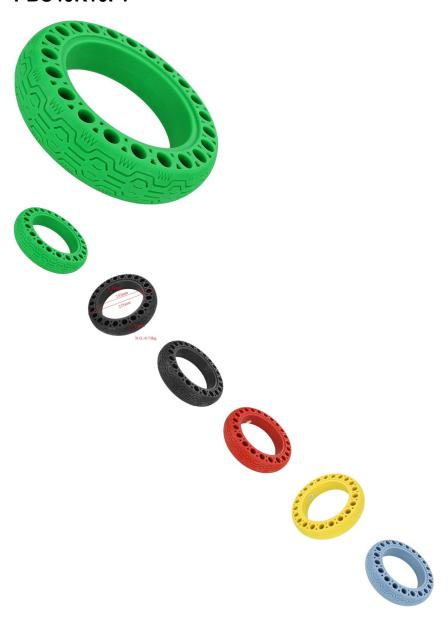

Tire - 10x2.5, 60/70-6.5, Circular Honeycomb, Solid, Green, G30 - PBC40K10F1

Rating: Not Rated Yet **Price** 

\$54.99

1 / 2

MOTOSPORTS: ATV's | Dirt Bikes | Electric Scooters | Electric Bikes | PARTS - Tire -

## Description

Solid tire, 10x2.5 (60/70-6.5) size, circular honeycomb construction, green. Advantages include puncture-proof operation and no-need-to-inflate maintenance. Honeycomb tire engineering provides the reliability of a solid tire while also contributing additional shock absorption and suspension characteristics during operation. Commonly used for kick scooters, hoverboards and E-mobility products such as the Segway Ninebot G30.