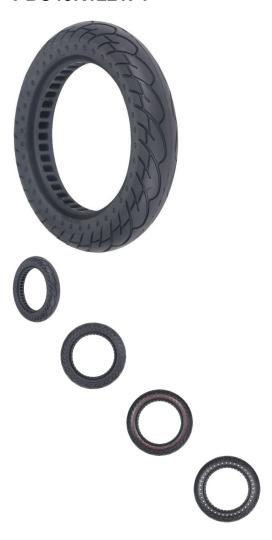

Tire - 12x2.125, Bihoneycomb, Solid, Rim Groove Width 25mm - PBC40K1221F1

Rating: Not Rated Yet **Price** 

\$59.99

1 / 2

MOTOSPORTS: ATV's | Dirt Bikes | Electric Scooters | Electric Bikes | PARTS - Tire -

## Description

Solid tire, 12x2.125 size, rim groove width 25mm, bihoneycomb construction. Advantages include puncture-proof operation and no-need-to-inflate maintenance. Honeycomb tire engineering provides the reliability of a solid tire while also contributing additional shock absorption and suspension characteristics during operation. Commonly used for E-bikes, E-Scooters and general E-mobility.