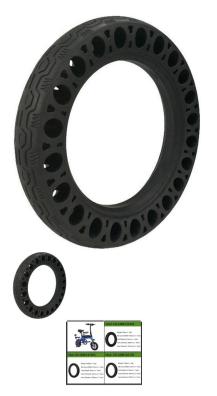

Tire - 12x2.125, Circular Honeycomb, Solid - PBC40K1F1

Rating: Not Rated Yet **Price** 

\$57.99

Ask a question about this product

1 / 2

## Description

Solid tire, 12x2.125 size (sometimes called 12 1/2 x 12 1/4), inner diameter 18.2cm (7.16 inch), outer diameter 28.6cm (11.1 inch). Circular honeycomb construction. Advantages include puncture-proof operation and no-need-to-inflate maintenance. Honeycomb tire engineering provides the reliability of a solid tire while also contributing additional shock absorption and suspension characteristics during operation. Commonly used for E-bikes, E-Scooters and general E-mobility.