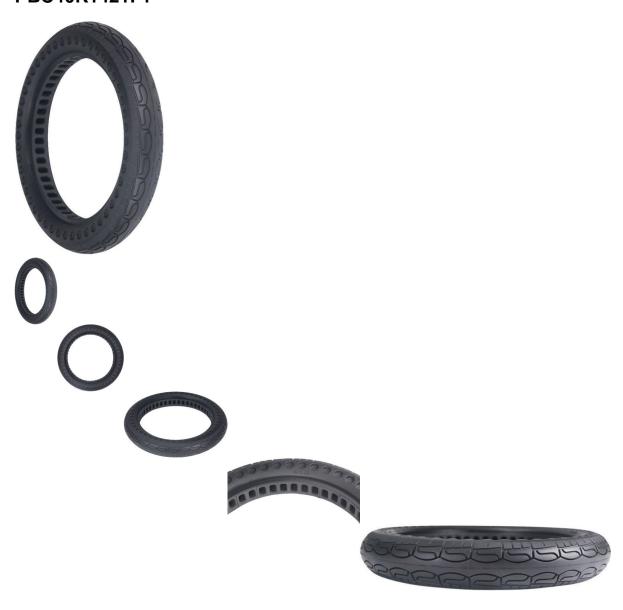

Tire - 14x2.125, Bihoneycomb, Solid, Rim Groove Width 29mm - PBC40K1421F1

Rating: Not Rated Yet **Price** 

\$62.99

1 / 2

MOTOSPORTS: ATV's | Dirt Bikes | Electric Scooters | Electric Bikes | PARTS - Tire -

## Description

Solid tire, 14x2.125 size, inner diameter 23.1cm, outer diameter 33.6cm, rim groove width 29mm. Bihoneycomb construction. Advantages include puncture-proof operation and no-need-to-inflate maintenance. Honeycomb tire engineering provides the reliability of a solid tire while also contributing additional shock absorption and suspension characteristics during operation. Commonly used for E-bikes, E-Scooters and general E-mobility.