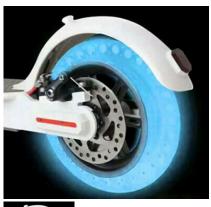

Tire - 8.5x2, Circular Honeycomb, Solid, Fluorescent Blue \*GLOW IN THE DARK\* - PBC40K082F1

Rating: Not Rated Yet **Price** 

\$45.99

MOTOSPORTS: ATV's | Dirt Bikes | Electric Scooters | Electric Bikes | PARTS - Tire -

## Description

Solid tire, 8.5x2 size, circular honeycomb construction, fluorescent blue \*GLOW IN THE DARK\*. Advantages include puncture-proof operation and no-need-to-inflate maintenance. Honeycomb tire engineering provides the reliability of a solid tire while also contributing additional shock absorption and suspension characteristics during operation. Commonly used for kick scooters, hoverboards and E-mobility products.