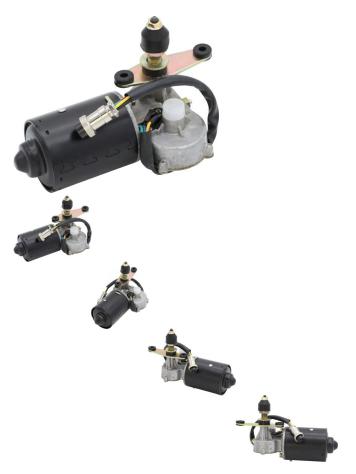

Wiper Motor - 1000cc/1100cc, ATV/UTV/Buggy, XY1100, XY1100UE, XY1100UEL - 10A9901 - PBC652F1

Rating: Not Rated Yet **Price** 

\$391.99

Ask a question about this product

## Description

Windshield wiper motor commonly (but not exclusively) used for 600cc, 800cc, 1000cc and 1100cc engines. Applies to many brands and displacements of ATVs, UTVs and buggies. Popularly used in the Chironex Komodo 1000cc & 1100cc dune buggy, Xingyang 1100cc dune buggy, Gio Vyper 1100cc UTV, Crossfire Motorcycles 1100cc UTV, Joyner 1100cc Buggy, Chery Motor 1100cc as well as many other clones, rebrands and similar displacement machines.