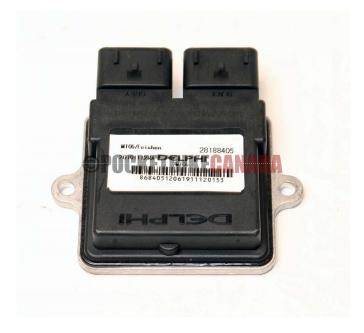

## Control Module 800cc UTV - ECU / ECM DELPHI MT05-PBC4901

Control Module for Ranger 800cc UTV - G8020039 DELPHI MT05

Rating: Not Rated Yet Price

\$299.56

Ask a question about this product

Description Control Module for Ranger 800cc UTV - G8020039 - DELPHI MT05 .

The Delphi MT05 Engine Control Module (ECM) Series is a family of electronic devices that assist the control of engine management systems for small engines by instantaneously measuring multiple events enabling "real time" adjustments of fuel, air and spark to help the engine operate efficiently, reliably and economically. The MT05 ECM Series offers manufacturers a low cost solution for 1-cylinder and 2-cylinder engine control, especially those that must meet Euro 3 emissions standards. The Delphi MT05 ECM Series features an up-integrated design that reduces weight and wiring, and its small package size enables chassis mounting flexibility.Will work with several vehicles, not exclusive to: