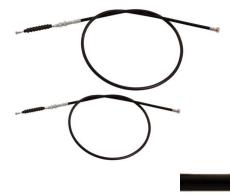

## Clutch Cable - M8, 126cm Total Length - CBL1130 - PBC937F1

Rating: Not Rated Yet Price

\$29.39

Ask a question about this product

Description

Clutch Cable, threaded. This cable measures approximately 125.2cm (49.3 inches) from end to end. The sheath length is 110cm (43.3 inches). Multi-National Parts cables are a thicker gauge and higher quality than you will find on most stock machines. Clutch cable applies to (and is not limited to) ATVs, dirt bikes, scooters etc. primarily of displacements 50cc 70cc 90cc 110cc 125cc 140cc 150cc 200cc 250cc.

- Total Core Wire Length: 126.5cm
- Sheath Length: 113cm
- Cable Travel Length: 11.8cm
- Cable Stops: 7.8mm (inc. plastic retainer), 6mm