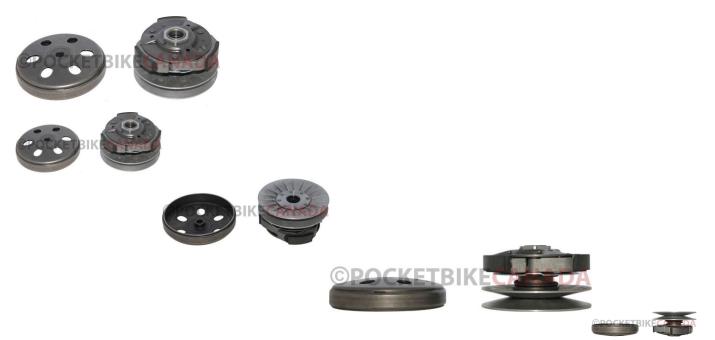

## Description

Complete rear pulley clutch assembly includes bell, torque driver and plate. Applies to (but is not limited to) Linhai 400cc (belt drive) ATV/UTV engines. This clutch works with the front clutch assembly 30A3625.