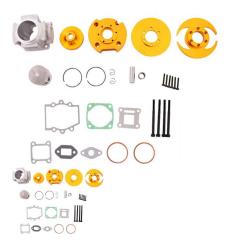

## Cylinder Head Assembly - Big Bore, CNC, Dual Valve, Pocket Bike, 49cc, Air Cooled - 20P8490GD - PBC1599F1

Rating: Not Rated Yet **Price** 

\$137.19

Ask a question about this product

## Description

Big bore head CNC kit for 44-6 2-Stroke Engines. Commonly used for pocket bike / mini bike 49cc air cooled products. This is a dual valve high compression unit. CNC Gold.

44mm big-bore kit for 47cc and 49cc Chinese pocket bikes, mini quads, mini bikes, with case reed inducted engine. For example, stock bore on

1 / 2

the '47cc' engine is 40mm - meaning with the stock 32mm stroke, the engine size is actually approximately 40.2cc. This kit will increase your displacement to well over 50cc.

2 / 2