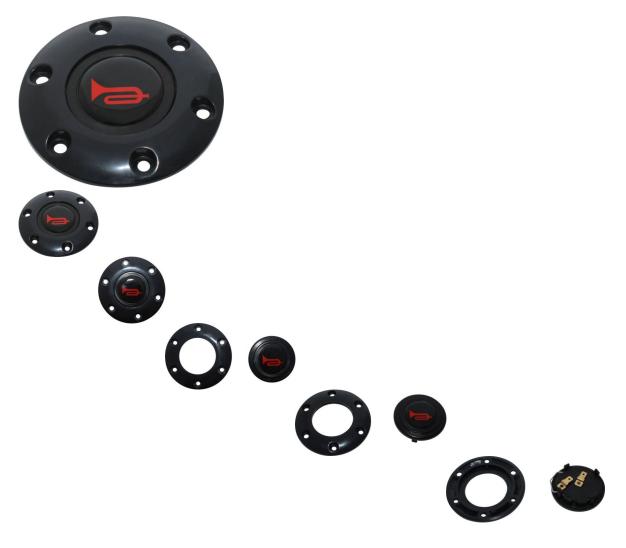

## Description

Horn Switch - Push Button, 2 blade connectors. This steering wheel mounted push horn is most commonly used for (but not limited to) Chironex Spartan 500cc and 600cc UTVs (4x4/2x4 and similar variations), Xinyang 500cc - 600cc ATVs and UTVs (4x4/2x4 and similar variations).

Common Chironex model name is primarily listed as "Chironex 500cc Spartan XUV or UTV" and "Chironex 600cc Spartan XUV or UTV". Common listed Chironex Spartan horn button part number is 37711-5000 and listed in the parts manuals as "PUSH BUTTON,LOUDSPEAKER".

Common Xinyang model names consist of variations of "XY500UE" and "XY600UE", as well as a range of less formal names such as "Xinyang 500cc / 600cc UTV", "Xinyang 500cc / 600cc XUV", "Xinyang 500cc / 600cc ATV", "Xinyang 500cc / 600cc 4x4/2x4" etc. Common listed Xinyang XY horn button part number is 37711-5000 and listed in the parts manuals as "PUSH BUTTON,LOUDSPEAKER".