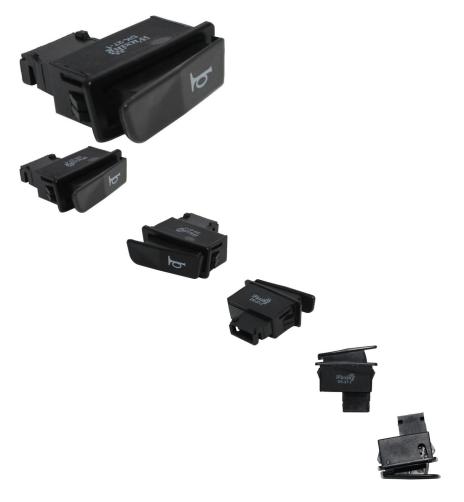

Horn Switch - Universal - 10A8720 - PBC2048F1

Rating: Not Rated Yet Price

\$15.67

Ask a question about this product

Description

This horn switch is commonly used for a wide range of powersport and mobility machines including ATVs, dirt bikes, scooters, buggies and gokarts. Popularly applies to the Fuxin 110cc and 125cc gokarts.

Common Fuxin model names consist of variations of "Fuxin 110cc Buggy", "Fuxin 110cc Go Kart", "Fuxin GK110", "Fuxin 125cc Buggy", "Fuxin 125cc Go Kart" and "Fuxin GK125". Common listed Fuxin horn switch part number is GK110-4-20 and listed description is "horn switch".

Manufacturer PN: GK110-4-20