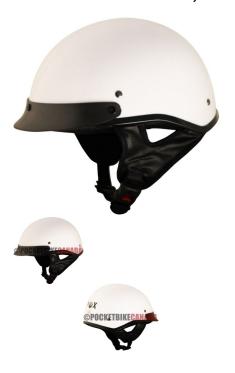

## PHX Breeze 2 - Pure, Gloss White, M - PBC150WT-MF1

Rating: Not Rated Yet **Price** 

\$57.99

Ask a question about this product

1 / 2

## Description

The ? open face **PHX Breeze 2** is the lightest helmet in its ? open face class. Advanced ABS structure, treated hardware and moisture/heat resistant adhesives yield a performance blend of durability and lightweight construction ideal for recreational use.

Certifications for all Phoenix helmets meet or exceed DOT standards in the USA, Canada and Mexico.

Reinforced 3-point sun visor with noise-proof construction will not rattle or loosen and is entirely removable.

Ultra-soft padded chin strap with heavy-duty snap buckle to ensure maximum comfort, ventilation and uncompromising safety that exceeds industry standards.

2 / 2