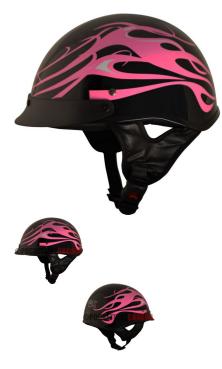

PHX Breeze 2 - Twisted, Gloss Pink, XL - PBC130PK-XLF1

Rating: Not Rated Yet Price

\$57.99

Ask a question about this product

## Description

The ? open face **PHX Breeze 2** is the lightest helmet in its ? open face class. Advanced ABS structure, treated hardware and moisture/heat resistant adhesives yield a performance blend of durability and lightweight construction ideal for recreational use.