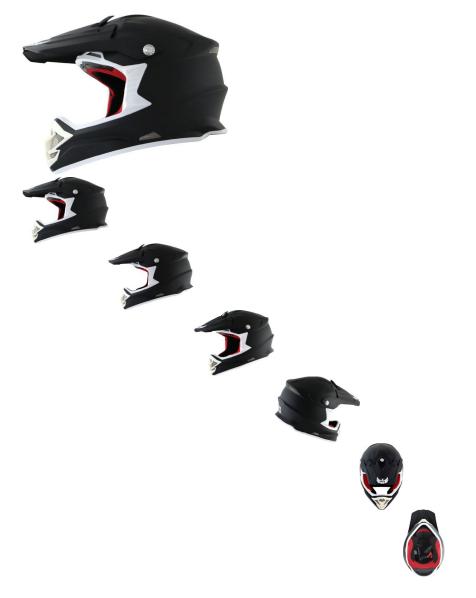

## Description

The PHX Raptor Edition motocross helmet is the next level of advanced open-face helmet systems.

Aerodynamic structure with cervical fatigue reduction and base trim profile operates seamlessly with cervical protectors and other safety gear.