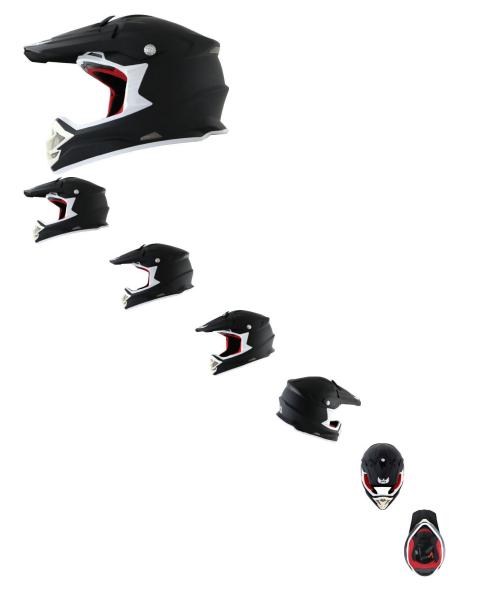

PHX Raptor - Pure, Flat Black, XL - PBC004BK-XLF1

Rating: Not Rated Yet **Price** 

\$124.99

Ask a question about this product

## Description

The PHX Raptor Edition motocross helmet is the next level of advanced open-face helmet systems.

Aerodynamic structure with cervical fatigue reduction and base trim profile operates seamlessly with cervical protectors and other safety gear.