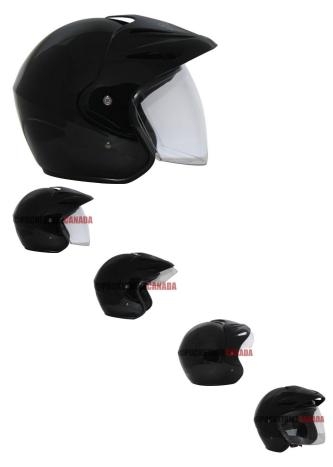

## Description

The ? open face PHX Street -Elite- Edition is the lightest helmet in its class. It exceeds all DOT safety standards and is certified for use in the USA, Canada and Mexico.

Advanced ABS structure, treated hardware, and moisture & heat resistant adhesives yield a performance blend of durability and lightweight construction.

A full extension face shield with 90 degree pivoting motion provides the rider with optional shield protection at any time. Motion slip-lock feature holds the visor in place in every one of the 20 pivot settings. Each PHX Street also includes an ultra-soft padded chin strap with heavy-duty snap buckle to ensure maximum comfort, ventilation and uncompromising safety that exceeds industry standards.