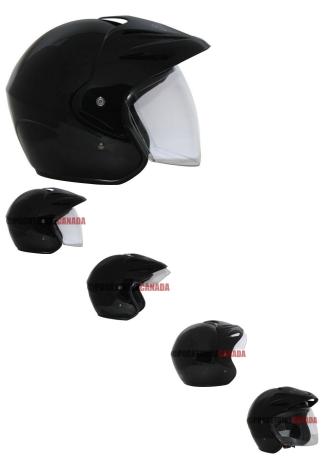

## Description

The ? open face PHX Street -Elite- Edition is the lightest helmet in its class. It exceeds all DOT safety standards and is certified for use in the USA, Canada and Mexico.

Advanced ABS structure, treated hardware, and moisture & heat resistant adhesives yield a performance blend of durability and lightweight construction

A full extension face shield with 90 degree pivoting motion provides the rider with optional shield protection at any time. Motion slip-lock feature holds the visor in place in every one of the 20 pivot settings. Each PHX Street also includes an ultra-soft padded chin strap with heavy-duty snap buckle to ensure maximum comfort, ventilation and uncompromising safety that exceeds industry standards.