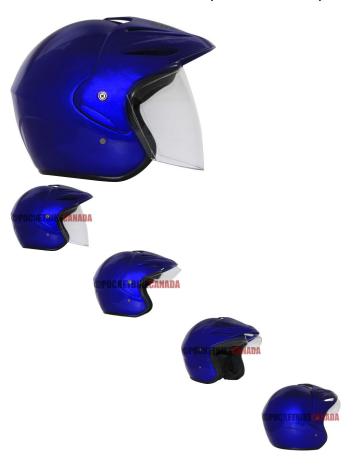

## Description

The ? open face PHX Street -Elite- Edition is the lightest helmet in its class. It exceeds all DOT safety standards and is certified for use in the USA, Canada and Mexico.

Advanced ABS structure, treated hardware, and moisture & heat resistant adhesives yield a performance blend of durability and lightweight construction.

A full extension face shield with 90 degree pivoting motion provides the rider with optional shield protection at any time. Motion slip-lock feature holds the visor in place in every one of the 20 pivot settings. Each PHX Street also includes an ultra-soft padded chin strap with heavy-duty snap buckle to ensure maximum comfort, ventilation and uncompromising safety that exceeds industry standards.