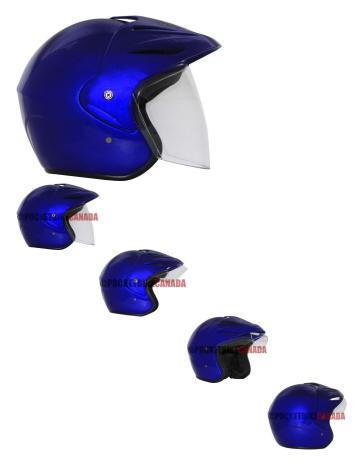

## Description

The ? open face **PHX Street -Elite- Edition** is the lightest helmet in its class. It exceeds all DOT safety standards and is certified for use in the USA, Canada and Mexico.

Advanced ABS structure, treated hardware, and moisture & heat resistant adhesives yield a performance blend of durability and lightweight construction.

A full extension face shield with 90 degree pivoting motion provides the rider with optional shield protection at any time. Motion slip-lock feature holds the visor in place in every one of the 20 pivot settings. Each PHX Street also includes an ultra-soft padded chin strap with heavy-duty snap buckle to ensure maximum comfort, ventilation and uncompromising safety that exceeds industry standards.