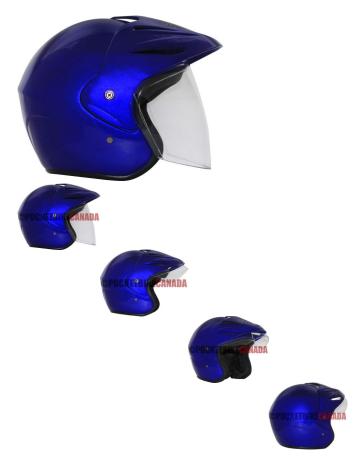

## Description

The ? open face **PHX Street -Elite- Edition** is the lightest helmet in its class. It exceeds all DOT safety standards and is certified for use in the USA, Canada and Mexico.

Advanced ABS structure, treated hardware, and moisture & heat resistant adhesives yield a performance blend of durability and lightweight construction.

A full extension face shield with 90 degree pivoting motion provides the rider with optional shield protection at any time. Motion slip-lock feature holds the visor in place in every one of the 20 pivot settings. Each PHX Street also includes an ultra-soft padded chin strap with heavy-duty snap buckle to ensure maximum comfort, ventilation and uncompromising safety that exceeds industry standards.