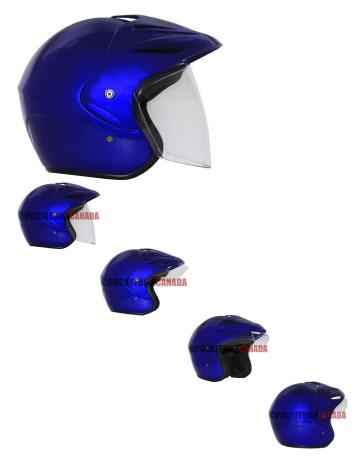

## Description

The ? open face **PHX Street -Elite- Edition** is the lightest helmet in its class. It exceeds all DOT safety standards and is certified for use in the USA, Canada and Mexico.

Advanced ABS structure, treated hardware, and moisture & heat resistant adhesives yield a performance blend of durability and lightweight construction.

A full extension face shield with 90 degree pivoting motion provides the rider with optional shield protection at any time. Motion slip-lock feature holds the visor in place in every one of the 20 pivot settings. Each PHX Street also includes an ultra-soft padded chin strap with heavy-duty snap buckle to ensure maximum comfort, ventilation and uncompromising safety that exceeds industry standards.