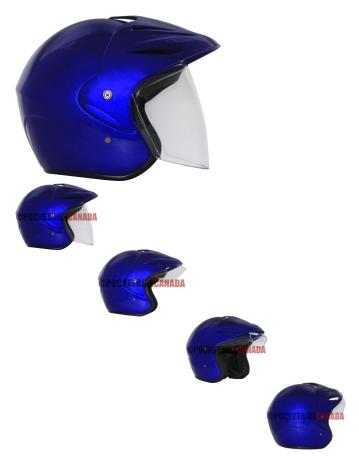

## Description

The ? open face **PHX Street -Elite- Edition** is the lightest helmet in its class. It exceeds all DOT safety standards and is certified for use in the USA, Canada and Mexico.

Advanced ABS structure, treated hardware, and moisture & heat resistant adhesives yield a performance blend of durability and lightweight construction.

A full extension face shield with 90 degree pivoting motion provides the rider with optional shield protection at any time. Motion slip-lock feature holds the visor in place in every one of the 20 pivot settings. Each PHX Street also includes an ultra-soft padded chin strap with heavy-duty snap buckle to ensure maximum comfort, ventilation and uncompromising safety that exceeds industry standards.