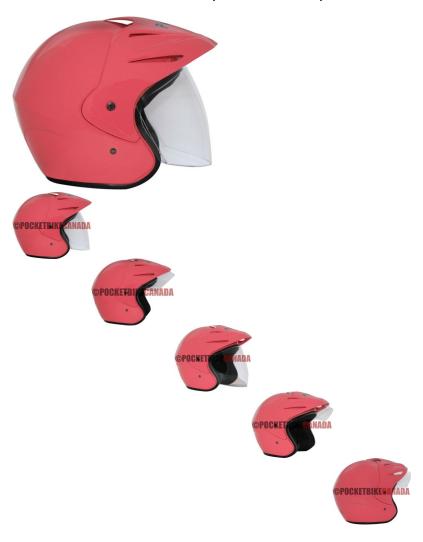

## PHX Street Elite - Pure, Gloss Pink, L - PBC510PK-LF1

Rating: Not Rated Yet **Price** 

\$79.99

1 / 2

MOTOSPORTS: ATV's | Dirt Bikes | Electric Scooters | Electric Bikes | PARTS - PHX St

Ask a question about this product

## Description

The ? open face PHX Street -Elite- Edition is the lightest helmet in its class. It exceeds all DOT safety standards and is certified for use in the USA, Canada and Mexico.

Advanced ABS structure, treated hardware, and moisture & heat resistant adhesives yield a performance blend of durability and lightweight construction

A full extension face shield with 90 degree pivoting motion provides the rider with optional shield protection at any time. Motion slip-lock feature holds the visor in place in every one of the 20 pivot settings. Each PHX Street also includes an ultra-soft padded chin strap with heavy-duty snap buckle to ensure maximum comfort, ventilation and uncompromising safety that exceeds industry standards.