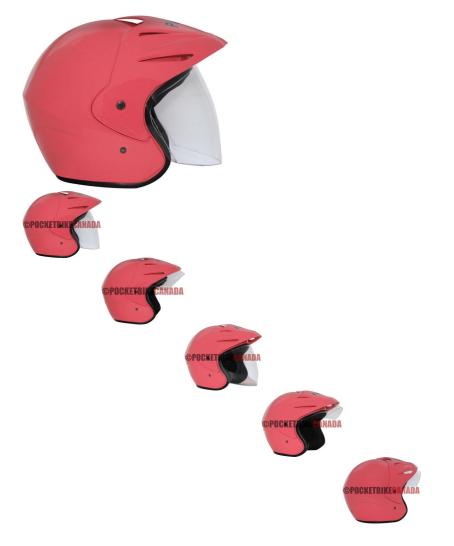

## Description

The ? open face PHX Street -Elite- Edition is the lightest helmet in its class. It exceeds all DOT safety standards and is certified for use in the USA, Canada and Mexico.

Advanced ABS structure, treated hardware, and moisture & heat resistant adhesives yield a performance blend of durability and lightweight construction.

A full extension face shield with 90 degree pivoting motion provides the rider with optional shield protection at any time. Motion slip-lock feature holds the visor in place in every one of the 20 pivot settings. Each PHX Street also includes an ultra-soft padded chin strap with heavy-duty snap buckle to ensure maximum comfort, ventilation and uncompromising safety that exceeds industry standards.