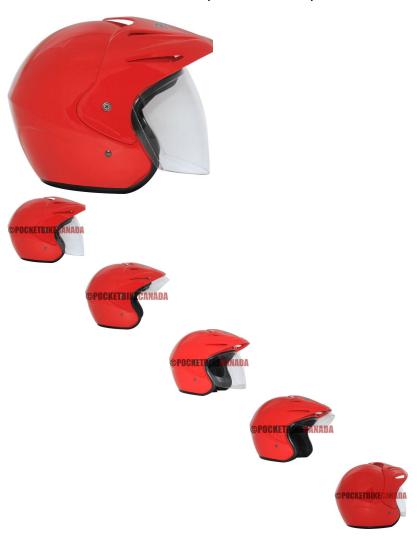

## Description

The ? open face PHX Street -Elite- Edition is the lightest helmet in its class. It exceeds all DOT safety standards and is certified for use in the USA, Canada and Mexico.

Advanced ABS structure, treated hardware, and moisture & heat resistant adhesives yield a performance blend of durability and lightweight construction

A full extension face shield with 90 degree pivoting motion provides the rider with optional shield protection at any time. Motion slip-lock feature holds the visor in place in every one of the 20 pivot settings. Each PHX Street also includes an ultra-soft padded chin strap with heavy-duty snap buckle to ensure maximum comfort, ventilation and uncompromising safety that exceeds industry standards.