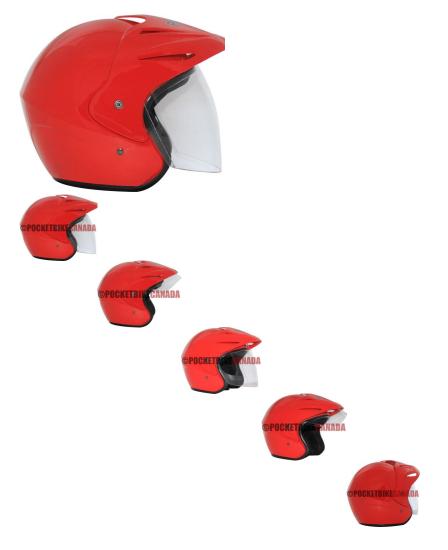

## Description

The ? open face PHX Street -Elite- Edition is the lightest helmet in its class. It exceeds all DOT safety standards and is certified for use in the USA, Canada and Mexico.

Advanced ABS structure, treated hardware, and moisture & heat resistant adhesives yield a performance blend of durability and lightweight construction.

A full extension face shield with 90 degree pivoting motion provides the rider with optional shield protection at any time. Motion slip-lock feature holds the visor in place in every one of the 20 pivot settings. Each PHX Street also includes an ultra-soft padded chin strap with heavy-duty snap buckle to ensure maximum comfort, ventilation and uncompromising safety that exceeds industry standards.