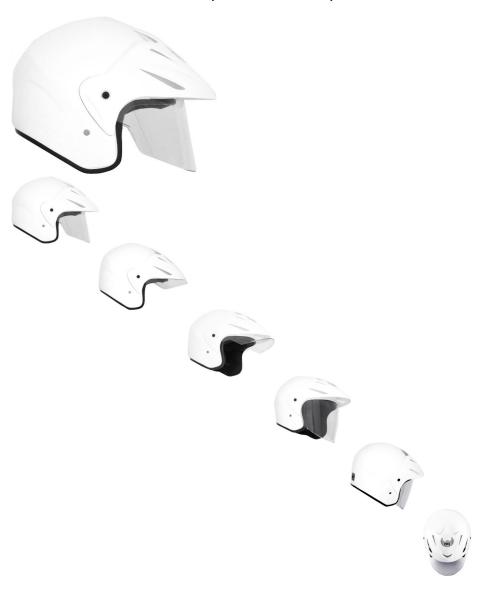

## Description

The ? open face PHX Street -Elite- Edition is the lightest helmet in its class. It exceeds all DOT safety standards and is certified for use in the USA, Canada and Mexico.

Advanced ABS structure, treated hardware, and moisture & heat resistant adhesives yield a performance blend of durability and lightweight construction

A full extension face shield with 90 degree pivoting motion provides the rider with optional shield protection at any time. Motion slip-lock feature holds the visor in place in every one of the 20 pivot settings. Each PHX Street also includes an ultra-soft padded chin strap with heavy-duty snap buckle to ensure maximum comfort, ventilation and uncompromising safety that exceeds industry standards.