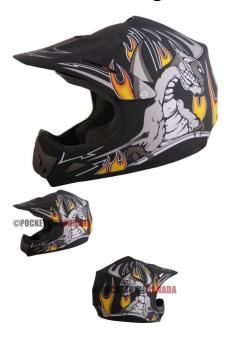

## PHX Zone 3 - Nightmare, Flat Black, L - PBC041BK-LF1

Rating: Not Rated Yet **Price** 

\$94.99

Ask a question about this product

Description

The **PHX Zone 3** motocross helmet is amongst the lightest helmets in its class. Advanced ABS structure, treated hardware and advanced moisture/heat resistant adhesives yield a performance blend of durability and lightweight construction.

- Meets or exceeds DOT standards in the USA, Canada and Mexico.
- Interior padding 'jaw liners' are snap-removable and machine washable.
- Phoenix True-Fit helmets offer fully independent Kids, Youth and Adult sizes. This is a True-Fit Youth helmet.
- Fully ajustable regulation size 3-point sun visor with slide-n'-lock feature.

Additionally, Phoenix's exclusive 7-point ventilation system provides maximum air transfer and includes built in dust filtering. Each vent can be opened, closed or semi-staged to accommodate all riders and riding conditions. The ultra-soft padded chin strap features a heavy-duty snap buckle to ensure maximum comfort, ventilation and uncompromising safety that far exceeds industry standards.