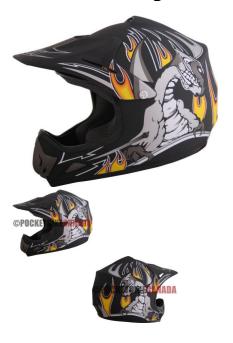

## PHX Zone 3 - Nightmare, Flat Black, M - PBC041BK-MF1

Rating: Not Rated Yet **Price** 

\$94.99

Ask a question about this product

Description

The **PHX Zone 3** motocross helmet is amongst the lightest helmets in its class. Advanced ABS structure, treated hardware and advanced moisture/heat resistant adhesives yield a performance blend of durability and lightweight construction.