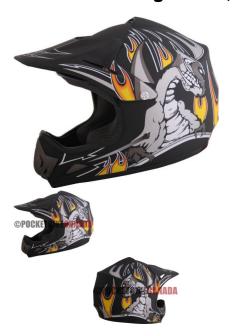

## PHX Zone 3 - Nightmare, Flat Black, XS - PBC041BK-XSF1

Rating: Not Rated Yet **Price** 

\$94.99

Ask a question about this product

Description

The **PHX Zone 3** motocross helmet is amongst the lightest helmets in its class. Advanced ABS structure, treated hardware and advanced moisture/heat resistant adhesives yield a performance blend of durability and lightweight construction.