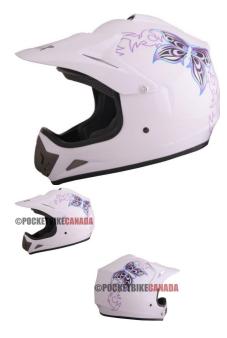

PHX Zone 3 - Sunshine, Gloss White, M - PBC060WT-MF1

Rating: Not Rated Yet Price

\$94.99

Ask a question about this product

Description

\*\*Note: Stock may differ from picture. Current model has a blue butterfly and pattern instead of purple butterfly / pattern.