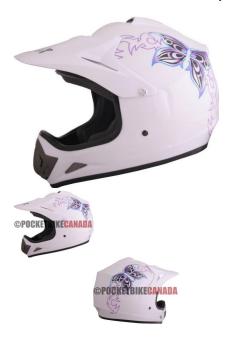

## PHX Zone 3 - Sunshine, Gloss White, XL - PBC060WT-XLF1

Rating: Not Rated Yet **Price** 

\$94.99

Ask a question about this product

Description

\*\*Note: Stock may differ from picture. Current model has a blue butterfly and pattern instead of purple butterfly / pattern.