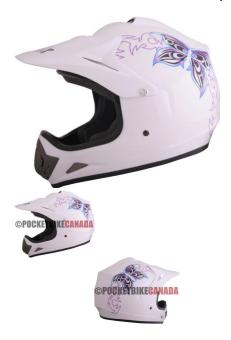

## PHX Zone 3 - Sunshine, Gloss White, XS - PBC060WT-XSF1

Rating: Not Rated Yet **Price** 

\$94.99

Ask a question about this product

Description

\*\*Note: Stock may differ from picture. Current model has a blue butterfly and pattern instead of purple butterfly / pattern.