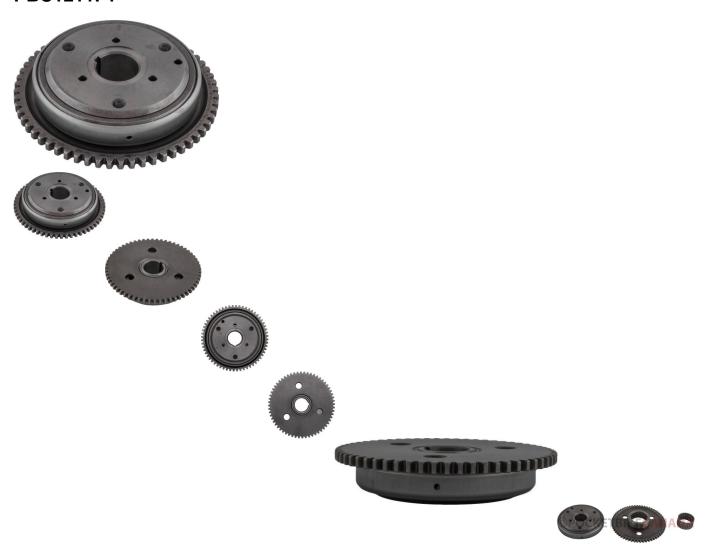

## Starter Clutch - Overrunning Starter Bypass, GY6, 50cc to 250cc - 30A0295 - PBC1211F1

Rating: Not Rated Yet **Price** 

\$48.99

Ask a question about this product

## Description

Starter clutch, also known as 'overrunning starter bypass', 'overrunning clutch plate' and 'one way starter bearing'. This overrunning clutch plate (also known as a starter clutch and starter bypass) assembly applies to (but is not restricted to) 50cc to 250cc GY6 engines and is most commonly used for 50cc to 250cc automatic ATVs, dirt bikes, and buggies/go-karts. The purpose of this component is to prevent damage to the starter when the machine is in operation.