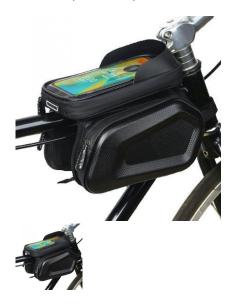

## Description

Universal fit, top tube saddle bag (aka front frame saddle bag) for E-bikes and bicycles with waterproof touchscreen cell phone compartment. Black design matches all styles. High quality thermoplastic polymer, polyurethane (PU) blend with durable ethyl vinyl acetate (EVA) structure. Total dimensions 7.5 x 4.5 inches (19 x 11.5 centimeters).